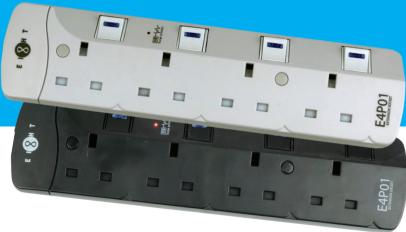

- 4-way socket with surge protection
- Completely pass Internation Safety Standard
- Certification by accredited Lab approved by Hong Kong EMSD

## E4P01

**Extension Socket** 