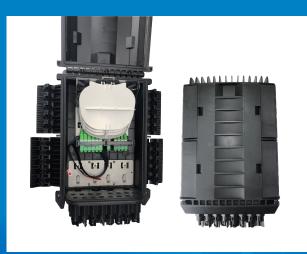

## **Features**

- Designed to seal without screws
- The compact size and flip-over cover bring easy operation as well as complete function
- The splice trays are jointed with a hinge at one side, which makes the operation in each tray easier
- It is designed to prevent from operation damage