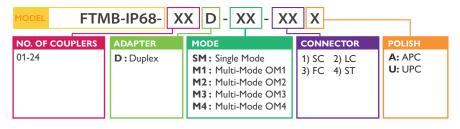

#### How to Order:

#### Remember to State:

1) Number of Core(s) 2) Type of Coupler 3) Mode of fiber