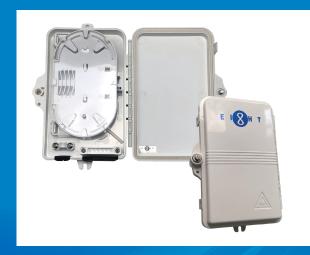

# **Outdoor Slim Fiber Terminal Box**

## FTMB-SLIM Series

### **Features**

- Water-proof design for outdoor uses
- Ready for wall mount installation kits provided
- Double-layer design for easier installation and maintenances
- Lower layer for splitters and over length fiber storage
- Upper layer for splicing, cross-connecting and fiber distribution
- Cable fixing units provided for fixing the outdoor optical cable
- Accommodates both cable glands as well as tie-wraps
- Lock provided for extra security