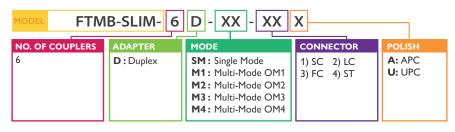

#### How to Order:

#### Remember to State:

1) Number of Core(s) 2) Type of Coupler 3) Mode of fiber